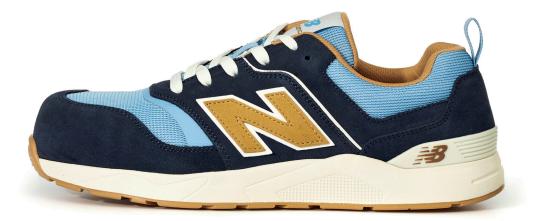

## Elite Lite Blue/Coffee

This safety shoe from New Balance provides you with a well known New Balance Design, and the safety you need during your workday. You get a breathable shoe that can be worn all year around thanks to the upper in textile and the moisture transporting inner lining. The soft midsole provides absolute comfort for the entire workday, while the stabilizing heel cap ensures that the shoe fits properly on the foot.